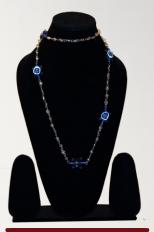

P. CODE: KBG-1006

**Product Name: Necklace With Earrings** Product Colour: Light & Dark Blue Size:'L-22"

P. CODE: KBG-1007

**Product Name: Necklace With Earrings** Product Colour: Red, Green, White

Size: 'L-42"