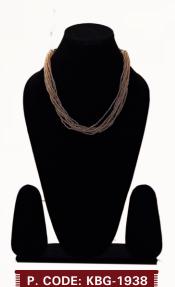

Product Name: Necklace
Product Colour: Golden
Size: L-42"

P. CODE: KBG-1940

Product Name: Necklace
Product Colour: Multi
Size: L-26"

P. CODE: KBG-1942

**Product Name: Necklace** Product Colour: Golden, Multi Size: L-30"