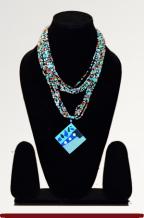

## P. CODE: KBG-2023

**Product Name: Necklace Product Colour: MULTI** Size: L- 44"

Product Name: Necklace With Earrings
Product Colour: Lime Green & Black

Size: L-22"

P. CODE: KBG-1014

Product Name: Necklace
Product Colour: Red,multi Color