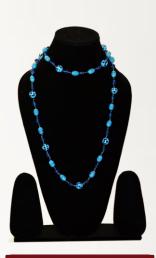

#### P. CODE: KBG-2025

Product Name: Necklace
Product Colour: Blue
Size: L-20"

## P. CODE: KBG-2025

Product Name: Necklace With Earrings
Product Colour: RED
Size: L-20"