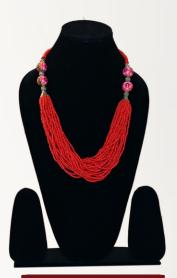

## P. CODE: KBG-2025

Product Name: Necklace With Earrings
Product Colour: RED
Size: L-20"