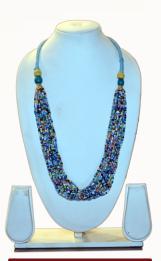

## P. CODE: KBG-1991

Product Name: Necklace
Product Colour: Green & Multi

Size: L-46"

P. CODE: KBG-1996

Product Name: Necklace
Product Colour: Blue
Size: L-45"

P. CODE: KBG-1999

Product Name: Necklace
Product Colour: Blue
Size: L-45"