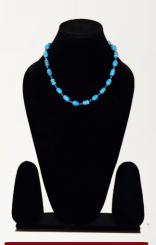

P. CODE: KBG-1006

**Product Name: Necklace With Earrings** Product Colour: Light & Dark Blue Size:'L-22"

P. CODE: KBG-1007

**Product Name: Necklace With Earrings** Product Colour: Red, Green, White

Size: 'L-42"