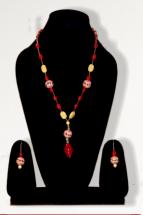

Product Name: Necklace
Product Colour: Red & Golden
Size: L-24"

P. CODE: KBG-1020
Product Name: Necklace
Product Colour: White & Blue
Size: L-24"

Product Name: Necklace
Product Colour: Yellow & Brown
Size: L-24"