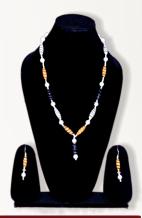

P. CODE: KBG-1006

**Product Name: Necklace With Earrings** Product Colour: Light & Dark Blue Size:'L-22"

P. CODE: KBG-1007

**Product Name: Necklace With Earrings** Product Colour: Red, Green, White

Size: 'L-42"