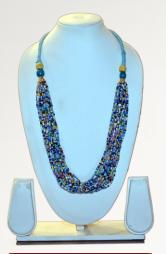

## P. CODE: KBG-2023

**Product Name: Necklace Product Colour: MULTI** Size: L- 44"

Product Name: Necklace With Earrings
Product Colour: Lime Green & Black

Size: L-22"

P. CODE: KBG-1014

Product Name: Necklace
Product Colour: Red,multi Color