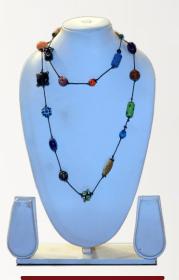

Product Name: Necklace
Product Colour: Golden
Size: L-42"

P. CODE: KBG-1940

Product Name: Necklace
Product Colour: Multi
Size: L-26"

P. CODE: KBG-1942

**Product Name: Necklace** Product Colour: Golden, Multi Size: L-30"