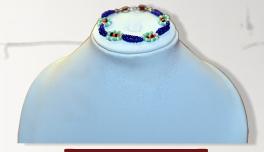

P. CODE: KBG-1006

**Product Name: Necklace With Earrings** Product Colour: Light & Dark Blue Size:'L-22"

P. CODE: KBG-1007

**Product Name: Necklace With Earrings** Product Colour: Red, Green, White

Size: 'L-42"