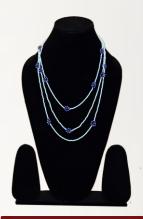

P. CODE: KBG-1006

**Product Name: Necklace With Earrings** Product Colour: Light & Dark Blue Size:'L-22"

P. CODE: KBG-1007

**Product Name: Necklace With Earrings** Product Colour: Red, Green, White

Size: 'L-42"