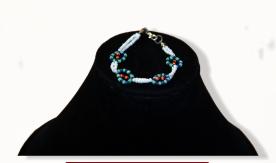

P. CODE: KBG-1008

**Product Name: Necklace With Earrings Product Colour: White & Multi** Size: 'L-36"

P. CODE: KBG-1009

**Product Name: Necklace With Earrings** Product Colour: Red, Blue Size: 'L-28"

**Product Name: Necklace With Earrings** Product Colour: White, Green, Orange Size:'L-24"