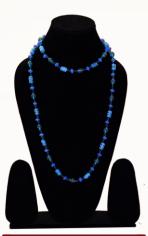

## P. CODE: KBG-1842

**Product Name: Necklace** Product Colour: Light & Dark Blue Size: L-24"