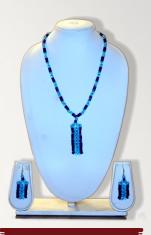

## P. CODE: KBG-1035

Product Name: Necklace
Product Colour: White, blue, green
Size: L-7.5"