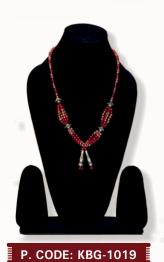

Product Name: Necklace
Product Colour: Red & Golden
Size: L-24"

P. CODE: KBG-1020
Product Name: Necklace
Product Colour: White & Blue
Size: L-24"

Product Name: Necklace
Product Colour: Yellow & Brown
Size: L-24"