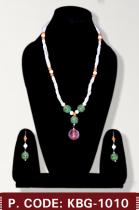

## P. CODE: KBG-1003

Product Name: Necklace With Earrings
Product Colour: White & Green
Size: L-25"