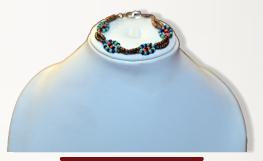

# P. CODE: KBG-1023

Product Name: Necklace & Earrings With Bracelet
Product Colour: Blue & White
Size: L-16"

**Product Name: Necklace With Earrings** Product Colour: Red & Yellow Size: L-24"