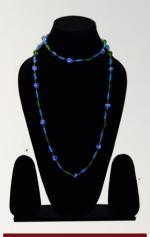

P. CODE: KBG-1006

**Product Name: Necklace With Earrings** Product Colour: Light & Dark Blue Size:'L-22"

P. CODE: KBG-1007

**Product Name: Necklace With Earrings** Product Colour: Red, Green, White

Size: 'L-42"