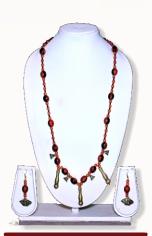

P. CODE: KBG-1008

**Product Name: Necklace With Earrings Product Colour: White & Multi** Size: 'L-36"

P. CODE: KBG-1009

**Product Name: Necklace With Earrings** Product Colour: Red, Blue Size: 'L-28"

**Product Name: Necklace With Earrings** Product Colour: White, Green, Orange Size:'L-24"