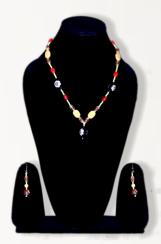

# P. CODE: KBG-1004

Product Name: Necklace With Earrings Product Colour: Yellow, Red, Black Size: 'L-20"

P. CODE: KBG-1005

**Product Name: Necklace With Earrings** Product Colour: Light & Dark Blue, White Size: 'L-36"