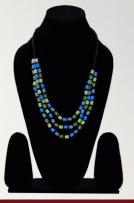

## P. CODE: KBG-2023

**Product Name: Necklace Product Colour: MULTI** Size: L- 44"

Product Name: Necklace With Earrings
Product Colour: Lime Green & Black

Size: L-22"

P. CODE: KBG-1014

Product Name: Necklace
Product Colour: Red,multi Color