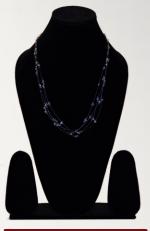

P. CODE: KBG-1006

**Product Name: Necklace With Earrings** Product Colour: Light & Dark Blue Size:'L-22"

P. CODE: KBG-1007

**Product Name: Necklace With Earrings** Product Colour: Red, Green, White

Size: 'L-42"