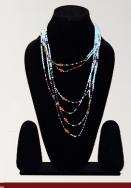

P. CODE: KBG-1008

**Product Name: Necklace With Earrings Product Colour: White & Multi** Size: 'L-36"

P. CODE: KBG-1009

**Product Name: Necklace With Earrings** Product Colour: Red, Blue Size: 'L-28"

**Product Name: Necklace With Earrings** Product Colour: White, Green, Orange Size:'L-24"