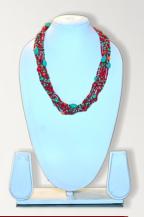

P. CODE: KBG-1008

**Product Name: Necklace With Earrings Product Colour: White & Multi** Size: 'L-36"

P. CODE: KBG-1009

**Product Name: Necklace With Earrings** Product Colour: Red, Blue Size: 'L-28"

**Product Name: Necklace With Earrings** Product Colour: White, Green, Orange Size:'L-24"