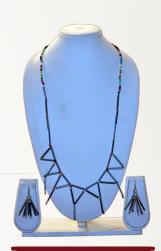

# P. CODE: KBG-1004

Product Name: Necklace With Earrings Product Colour: Yellow, Red, Black Size: 'L-20"

P. CODE: KBG-1005

**Product Name: Necklace With Earrings** Product Colour: Light & Dark Blue, White Size: 'L-36"