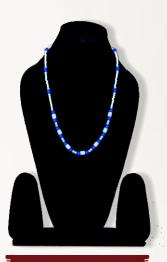

#### P. CODE: KBG-1016

**Product Name: Necklace With Earrings** Product Colour: White, Yellow, Blue Size: L-24"

Product Name: Necklace
Product Colour: Yellow, White, Grey
Size: L-22"

P. CODE: KBG-1018 Product Name: Necklace With Earrings
Product Colour: Sky and Nevy Blue
Size: L-22"