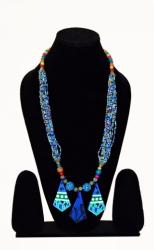

# P. CODE: KBG-1004

Product Name: Necklace With Earrings Product Colour: Yellow, Red, Black Size: 'L-20"

P. CODE: KBG-1005

**Product Name: Necklace With Earrings** Product Colour: Light & Dark Blue, White Size: 'L-36"