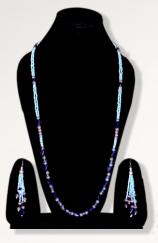

# P. CODE: KBG-1004

Product Name: Necklace With Earrings Product Colour: Yellow, Red, Black Size: 'L-20"

P. CODE: KBG-1005

**Product Name: Necklace With Earrings** Product Colour: Light & Dark Blue, White Size: 'L-36"