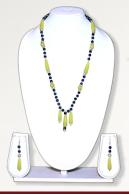

## P. CODE: KBG-2023

**Product Name: Necklace Product Colour: MULTI** Size: L- 44"

Product Name: Necklace With Earrings
Product Colour: Lime Green & Black

Size: L-22"

P. CODE: KBG-1014

Product Name: Necklace
Product Colour: Red,multi Color