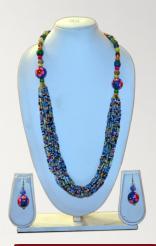

## P. CODE: KBG-1856

Product Name: Wall Hanging Product Colour: Blue & Green

Size: L-30

Product Name: Necklace
Product Colour: Blue,green,white
Size: L-24"

Product Name: Necklace
Product Colour: Black,blue, Yellow
Size: L- 30"