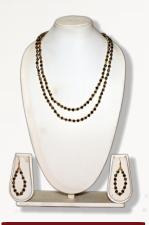

Product Name: Necklace With Earring Product Colour: Crystal Multi Bead

Size: L-22''