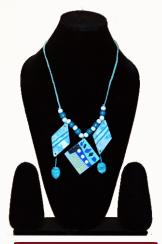

P. CODE: KBG-1006

**Product Name: Necklace With Earrings** Product Colour: Light & Dark Blue Size:'L-22"

P. CODE: KBG-1007

**Product Name: Necklace With Earrings** Product Colour: Red, Green, White

Size: 'L-42"