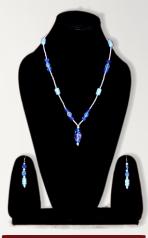

P. CODE: KBG-1006

**Product Name: Necklace With Earrings** Product Colour: Light & Dark Blue Size:'L-22"

P. CODE: KBG-1007

**Product Name: Necklace With Earrings** Product Colour: Red, Green, White

Size: 'L-42"