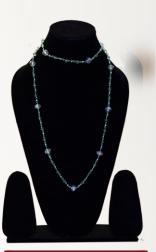

## P. CODE: KBG-1842

**Product Name: Necklace** Product Colour: Light & Dark Blue Size: L-24"