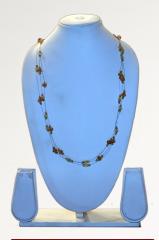

## P. CODE: KBG-1003

Product Name: Necklace With Earrings
Product Colour: White & Green
Size: L-25"