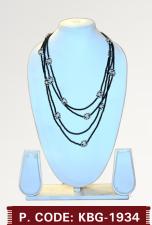

# P. CODE: KBG-1932

Product Name: Necklace Product Colour: White, Blue

Size: L-28"

Product Name: Necklace
Product Colour: Black, White
Size: L-22"

Product Name: Necklace Product Colour: White, Multi Size: L-22"