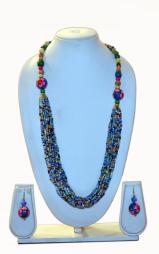

Red, Cream Size: 10 cms



## P. CODE: KBG-1839

**Product Name: Earrings Product Colour: Multi** Size: 7.6 cms







## P. CODE: KBG-1842

**Product Name: Necklace** Product Colour: Light & Dark Blue Size: L-24"



## P. CODE: KBG-1845

**Product Name: Earrings** Product Colour: White , Blue Size: 7.6 cms





Product Name: Bracelet
Product Colour: Red, White
Size: L-7.5"



## P. CODE: KBG-1849

Product Name: Bracelet
Product Colour: Red, Green
Size: L-7.5"





## P. CODE: KBG-1852

Product Name: Earrings
Product Colour: Blue, Green
Size: 7.6 cms



## P. CODE: KBG-1856

Product Name: Wall Hanging Product Colour: Blue & Green

Size: L-30





Product Name: Necklace
Product Colour: Blue,green,white
Size: L-24"



Product Name: Necklace
Product Colour: Black,blue, Yellow
Size: L- 30"





Product Name: Necklace With Earrings
Product Colour: Multi

Size: L-28"



P. CODE: KBG-1865

Product Name: Necklace Product Colour: Red Size: L-30"





P. CODE: KBG-1867

Product Name: Necklace Product Colour: Multi Size: L-22"



## P. CODE: KBG-1870

Product Name: Necklace Product Colour: Silver Pipe Size: L-20"





## P. CODE: KBG-1867

Product Name: Necklace Product Colour: Silver Pipe Size: L-20"



## P. CODE: KBG-1872

Product Name: Necklace Product Colour: Multi Size: L-22"





Product Name: Necklace Product Colour: Red Size:L-30"



Product Name: Necklace With Earrings
Product Colour: Multi
Size: L-28"





Product Name: Necklace
Product Colour: Blue,green,white
Size: L-24"



# P. CODE: KBG-1860

Product Name: Necklace
Product Colour: Black, blue, Yellow
Size: L- 30"



Pro