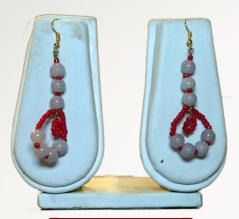

# P. CODE: KBG-1004

Product Name: Necklace With Earrings Product Colour: Yellow, Red, Black Size: 'L-20"

P. CODE: KBG-1005

**Product Name: Necklace With Earrings** Product Colour: Light & Dark Blue, White Size: 'L-36"