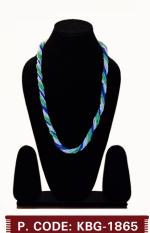

Product Name: Necklace With Earrings
Product Colour: Multi

Size: L-28"

P. CODE: KBG-1865

Product Name: Necklace Product Colour: Red Size: L-30"

P. CODE: KBG-1867

Product Name: Necklace Product Colour: Multi Size: L-22"