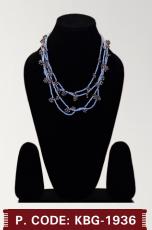

# P. CODE: KBG-1932

Product Name: Necklace Product Colour: White, Blue

Size: L-28"

Product Name: Necklace
Product Colour: Black, White
Size: L-22"

Product Name: Necklace Product Colour: White, Multi Size: L-22"