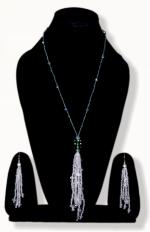

## P. CODE: KBG-1003

Product Name: Necklace With Earrings
Product Colour: White & Green
Size: L-25"