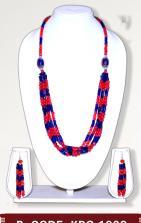

**Product Name: Necklace Product Colour: Blue & Red** Size: 'L-25"

P. CODE: KBG-1011