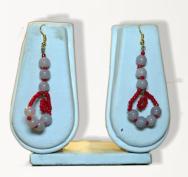

# P. CODE: KBG-1004

Product Name: Necklace With Earrings Product Colour: Yellow, Red, Black Size: 'L-20"

P. CODE: KBG-1005

**Product Name: Necklace With Earrings** Product Colour: Light & Dark Blue, White Size: 'L-36"