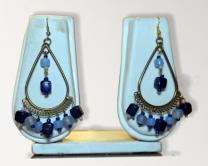

## P. CODE: KBG-1040

Product Name: Earrings Product Colour: Blue Size: 11.5 cms