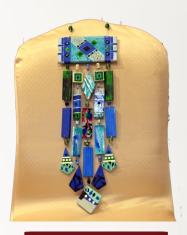

## P. CODE: KBG-1856

Product Name: Wall Hanging Product Colour: Blue & Green

Size: L-30

Product Name: Necklace
Product Colour: Blue,green,white
Size: L-24"

Product Name: Necklace
Product Colour: Black,blue, Yellow
Size: L- 30"