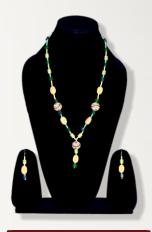

## P. CODE: KBG-1002

Product Name: Necklace With Earrings
Product Colour: Yellow & Green
Size: L-25"