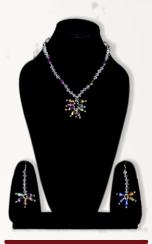

## P. CODE: KBG-2023

**Product Name: Necklace Product Colour: MULTI** Size: L- 44"

Product Name: Necklace With Earrings
Product Colour: Lime Green & Black

Size: L-22"

P. CODE: KBG-1014

Product Name: Necklace
Product Colour: Red,multi Color