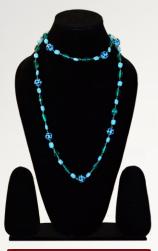

#### P. CODE: KBG-2025

Product Name: Necklace
Product Colour: Blue
Size: L-20"

## P. CODE: KBG-2025

Product Name: Necklace With Earrings
Product Colour: RED
Size: L-20"