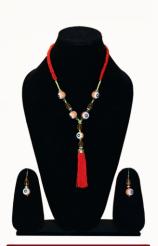

Product Name: Necklace With Earring Product Colour: Crystal Multi Bead

Size: L-22''