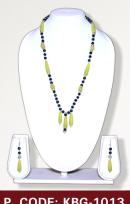

## P. CODE: KBG-2023

**Product Name: Necklace Product Colour: MULTI** Size: L- 44"

Product Name: Necklace With Earrings
Product Colour: Lime Green & Black

Size: L-22"

P. CODE: KBG-1014

Product Name: Necklace
Product Colour: Red,multi Color