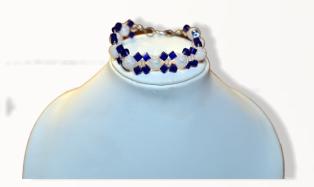

# P. CODE: KBG-1004

Product Name: Necklace With Earrings Product Colour: Yellow, Red, Black Size: 'L-20"

P. CODE: KBG-1005

**Product Name: Necklace With Earrings** Product Colour: Light & Dark Blue, White Size: 'L-36"