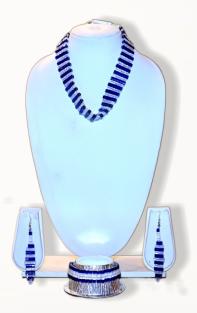

#### P. CODE: KBG-1032

Product Name: Bracelet
Product Colour: Light & Dark Blue
Size: L-7.5"