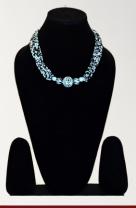

## P. CODE: KBG-1035

Product Name: Necklace
Product Colour: White, blue, green
Size: L-7.5"