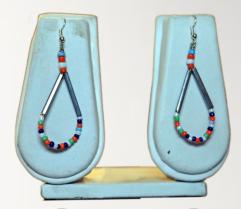

# P. CODE: KBG-1037

Product Name: Bracelet Product Colour: Multi Size: L-7.5"

Product Name: Earrings Product Colour: Multi Size: 11.5 cms