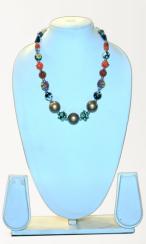

# P. CODE: KBG-1004

Product Name: Necklace With Earrings Product Colour: Yellow, Red, Black Size: 'L-20"

P. CODE: KBG-1005

**Product Name: Necklace With Earrings** Product Colour: Light & Dark Blue, White Size: 'L-36"