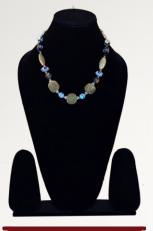

P. CODE: KBG-1006

**Product Name: Necklace With Earrings** Product Colour: Light & Dark Blue Size:'L-22"

P. CODE: KBG-1007

**Product Name: Necklace With Earrings** Product Colour: Red, Green, White

Size: 'L-42"