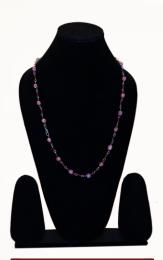

**Product Name: Necklace Product Colour: Blue & Red** Size: 'L-25"

P. CODE: KBG-1011