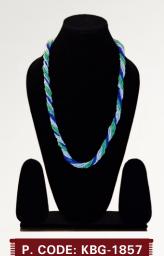

# P. CODE: KBG-1860

Product Name: Necklace
Product Colour: Black, blue, Yellow
Size: L- 30"

Product Name: Necklace
Product Colour: Blue, White
Size: L-30"

Product Name: Necklace Product Colour: Pink, Black