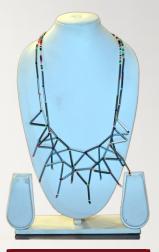

1845

**Product Name: Earrings** Product Colour: White , Blue Size: 7.6 cms





Product Name: Bracelet
Product Colour: Red, White
Size: L-7.5"



## P. CODE: KBG-1849

Product Name: Bracelet
Product Colour: Red, Green
Size: L-7.5"





## P. CODE: KBG-1852

Product Name: Earrings
Product Colour: Blue, Green
Size: 7.6 cms



## P. CODE: KBG-1856

Product Name: Wall Hanging Product Colour: Blue & Green

Size: L-30





Product Name: Necklace
Product Colour: Blue,green,white
Size: L-24"



Product Name: Necklace
Product Colour: Black,blue, Yellow
Size: L- 30"





Product Name: Necklace With Earrings
Product Colour: Multi

Size: L-28"



P. CODE: KBG-1865

Product Name: Necklace Product Colour: Red Size: L-30"





P. CODE: KBG-1867

Product Name: Necklace Product Colour: Multi Size: L-22"



## P. CODE: KBG-1870

Product Name: Necklace Product Colour: Silver Pipe Size: L-20"





## P. CODE: KBG-1867

Product Name: Necklace Product Colour: Silver Pipe Size: L-20"



## P. CODE: KBG-1872

Product Name: Necklace Product Colour: Multi Size: L-22"





Product Name: Necklace Product Colour: Red Size:L-30"



Product Name: Necklace With Earrings
Product Colour: Multi
Size: L-28"





Product Name: Necklace
Product Colour: Blue,green,white
Size: L-24"



# P. CODE: KBG-1860

Product Name: Necklace
Product Colour: Black, blue, Yellow
Size: L- 30"



Product Name: Necklace
Product Colour: Blue, White
Size: L-30"



Product Name: Necklace Product Colour: Pink, Black

Size: L-23"





## P. CODE: KBG-1876

Product Name: Necklace Product Colour: White, Red Size: L-18"



# P. CODE: KBG