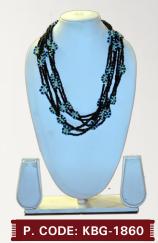

# P. CODE: KBG-1860

Product Name: Necklace
Product Colour: Black, blue, Yellow
Size: L- 30"

Product Name: Necklace
Product Colour: Blue, White
Size: L-30"

Product Name: Necklace Product Colour: Pink, Black