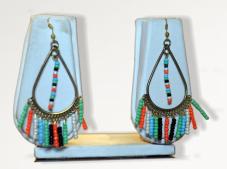

# P. CODE: KBG-1037

Product Name: Bracelet Product Colour: Multi Size: L-7.5"

Product Name: Earrings Product Colour: Multi Size: 11.5 cms