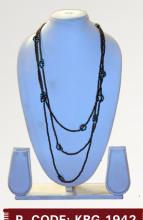

Product Name: Necklace
Product Colour: Golden
Size: L-42"

P. CODE: KBG-1940

Product Name: Necklace
Product Colour: Multi
Size: L-26"

P. CODE: KBG-1942

**Product Name: Necklace** Product Colour: Golden, Multi Size: L-30"