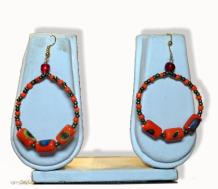

# P. CODE: KBG-1041

Product Name: Earrings
Product Colour: Black & Orange
Size: 7.6 cms