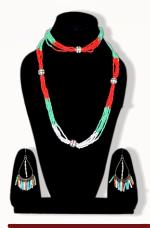

P. CODE: KBG-1006

**Product Name: Necklace With Earrings** Product Colour: Light & Dark Blue Size:'L-22"

P. CODE: KBG-1007

**Product Name: Necklace With Earrings** Product Colour: Red, Green, White

Size: 'L-42"