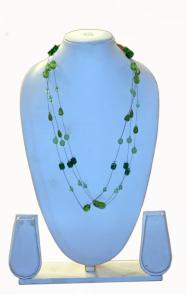

P. CODE: KBG-1006

**Product Name: Necklace With Earrings** Product Colour: Light & Dark Blue Size:'L-22"

P. CODE: KBG-1007

**Product Name: Necklace With Earrings** Product Colour: Red, Green, White

Size: 'L-42"