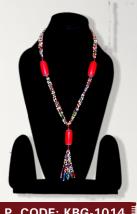

## P. CODE: KBG-1014

**Product Name: Necklace** Product Colour: Red, multi Color Size: L-26"