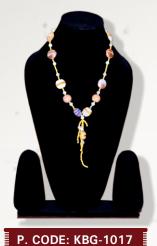

Size: L-26"

P. CODE: KBG-1015

Product Name: Necklace With Earrings
Product Colour: Brown & Gold

Size: L-28"

Product Name: Necklace With Earrings Product Colour: White, Yellow, Blue

Size: L-24"

**Product Name: Necklace With Earrings** Product Colour: Lime Green & Black