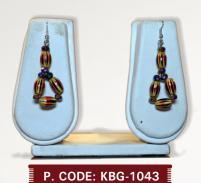

# P. CODE: KBG-1042

Product Name: Bracelet
Product Colour: Light Blue
Size: 7.6 cms

Product Name: Earrings
Product Colour: Brown, Yellow
Size: 10 cms

P. CODE: KBG-1044 Product Name: Earrings
Product Colour: Red, Blue