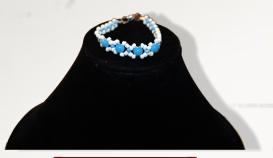

P. CODE: KBG-1030

Product Name: Bracelet Product Colour: Cream Size: L-6.5"

Product Name: Bracelet
Product Colour: Blue & White
Size: L-7.5"