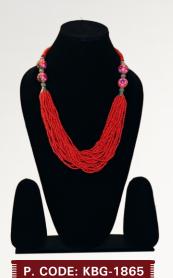

Product Name: Necklace With Earrings
Product Colour: Multi

Size: L-28"

P. CODE: KBG-1865

Product Name: Necklace Product Colour: Red Size: L-30"

P. CODE: KBG-1867

Product Name: Necklace Product Colour: Multi Size: L-22"