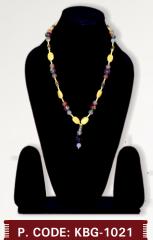

Product Name: Necklace
Product Colour: Red & Golden
Size: L-24"

P. CODE: KBG-1020
Product Name: Necklace
Product Colour: White & Blue
Size: L-24"

Product Name: Necklace
Product Colour: Yellow & Brown
Size: L-24"