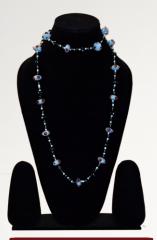

P. CODE: KBG-1006

**Product Name: Necklace With Earrings** Product Colour: Light & Dark Blue Size:'L-22"

P. CODE: KBG-1007

**Product Name: Necklace With Earrings** Product Colour: Red, Green, White

Size: 'L-42"