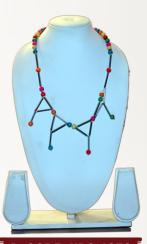

## P. CODE: KBG-1842

**Product Name: Necklace** Product Colour: Light & Dark Blue Size: L-24"