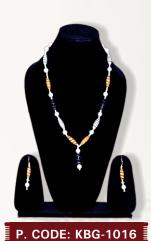

#### P. CODE: KBG-1016

**Product Name: Necklace With Earrings** Product Colour: White, Yellow, Blue Size: L-24"

Product Name: Necklace
Product Colour: Yellow, White, Grey
Size: L-22"

P. CODE: KBG-1018 Product Name: Necklace With Earrings
Product Colour: Sky and Nevy Blue
Size: L-22"