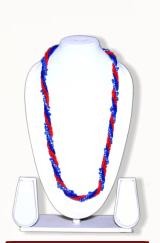

P. CODE: KBG-1008

**Product Name: Necklace With Earrings Product Colour: White & Multi** Size: 'L-36"

P. CODE: KBG-1009

**Product Name: Necklace With Earrings** Product Colour: Red, Blue Size: 'L-28"

**Product Name: Necklace With Earrings** Product Colour: White, Green, Orange Size:'L-24"